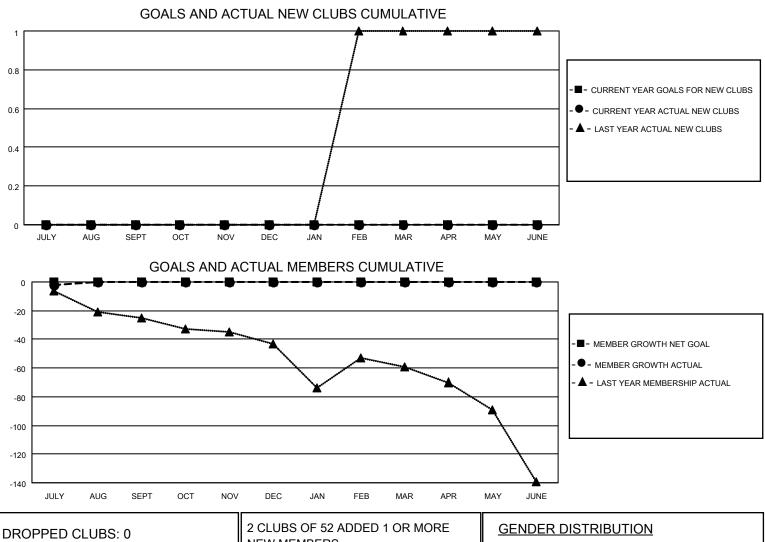

## LOCATION OHIO

District 13 OH5

Results as of: 7/31/2020

| Clubs                 |               |           |               | Members               |                        |                         |                                                    |  |
|-----------------------|---------------|-----------|---------------|-----------------------|------------------------|-------------------------|----------------------------------------------------|--|
| RESULTS FOR 2020-2021 |               |           |               | RESULTS FOR 2020-2021 |                        |                         |                                                    |  |
| QUARTER               | NEW CLUB GOAL | NEW CLUBS | DROPPED CLUBS | QUARTER MEM           | BER GROWTH NET<br>GOAL | MEMBER GROWTH<br>ACTUAL | DROPPED<br>MEMBERS ACTUAL<br>(including transfers) |  |
| JULY/AUG/SEPT         | 0             | 0         | 0             | JULY/AUG/SEPT         | 0                      | 6                       | 8                                                  |  |
| OCT/NOV/DEC           | 0             | 0         | 0             | OCT/NOV/DEC           | 0                      | 0                       | 0                                                  |  |
| JAN/FEB/MAR           | 0             | 0         | 0             | JAN/FEB/MAR           | 0                      | 0                       | 0                                                  |  |
| APR/MAY/JUNE          | 0             | 0         | 0             | APR/MAY/JUNE          | 0                      | 0                       | 0                                                  |  |

| DROPPED CLUBS: 0 | 2 CLUBS OF 52 ADDED 1 OR MORE | GENDER DISTRIBUTION        |                |     |
|------------------|-------------------------------|----------------------------|----------------|-----|
|                  | NEW MEMBERS                   | MALE                       | 1,010 (73.35%) |     |
|                  | -                             | FEMALE                     | 367 (26.65%)   |     |
| DROPPED MEMBERS  |                               |                            |                |     |
| DECEASED 2       | CLICK HERE FOR CUMULATIVE     | TOTAL FAMILY UNIT MEMBERS  |                | 217 |
| CLUB CANCELLED 0 | MEMBERSHIP DATA               | FAMILY MEMBERS PAYING HALF |                | 100 |
| OTHER 6          |                               |                            |                | 109 |
| TOTAL 8          | -                             | 0020                       |                |     |